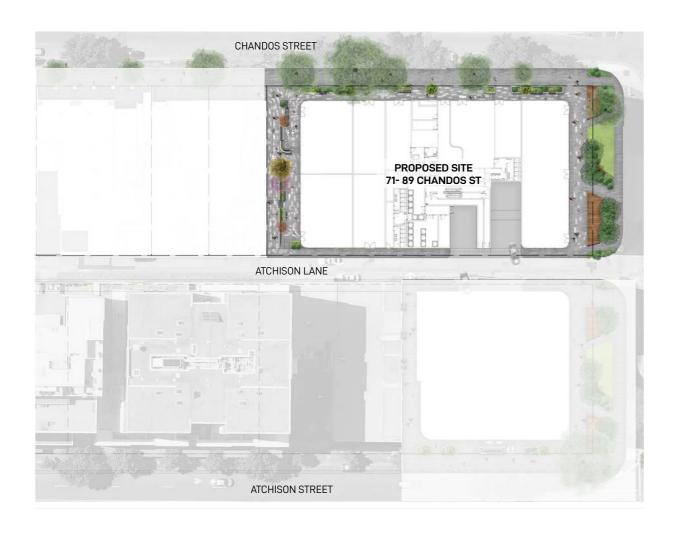

 Public Domain Upgrade Works in accordance with Councils' Public Domain Manual & Design Codes

SITE PLAN

- 1. Existing street trees to be retained and protected
- 2. Through Site Link provide connection, seating and landscape opportunities along buildings
- 3. Seating and planting upgrade along footpath
- 4. Public Domain Upgrade Works in accordance with Councils' Public Domain Manual & Design Codes
- Feature light strips
- 6. Proposed bike parking
- 7. Proposed tree providing amenity