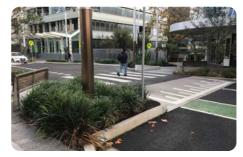

## SITE CONTEXT

Streetscape

Existing trees

Junction

Public domain

Seating

Paving