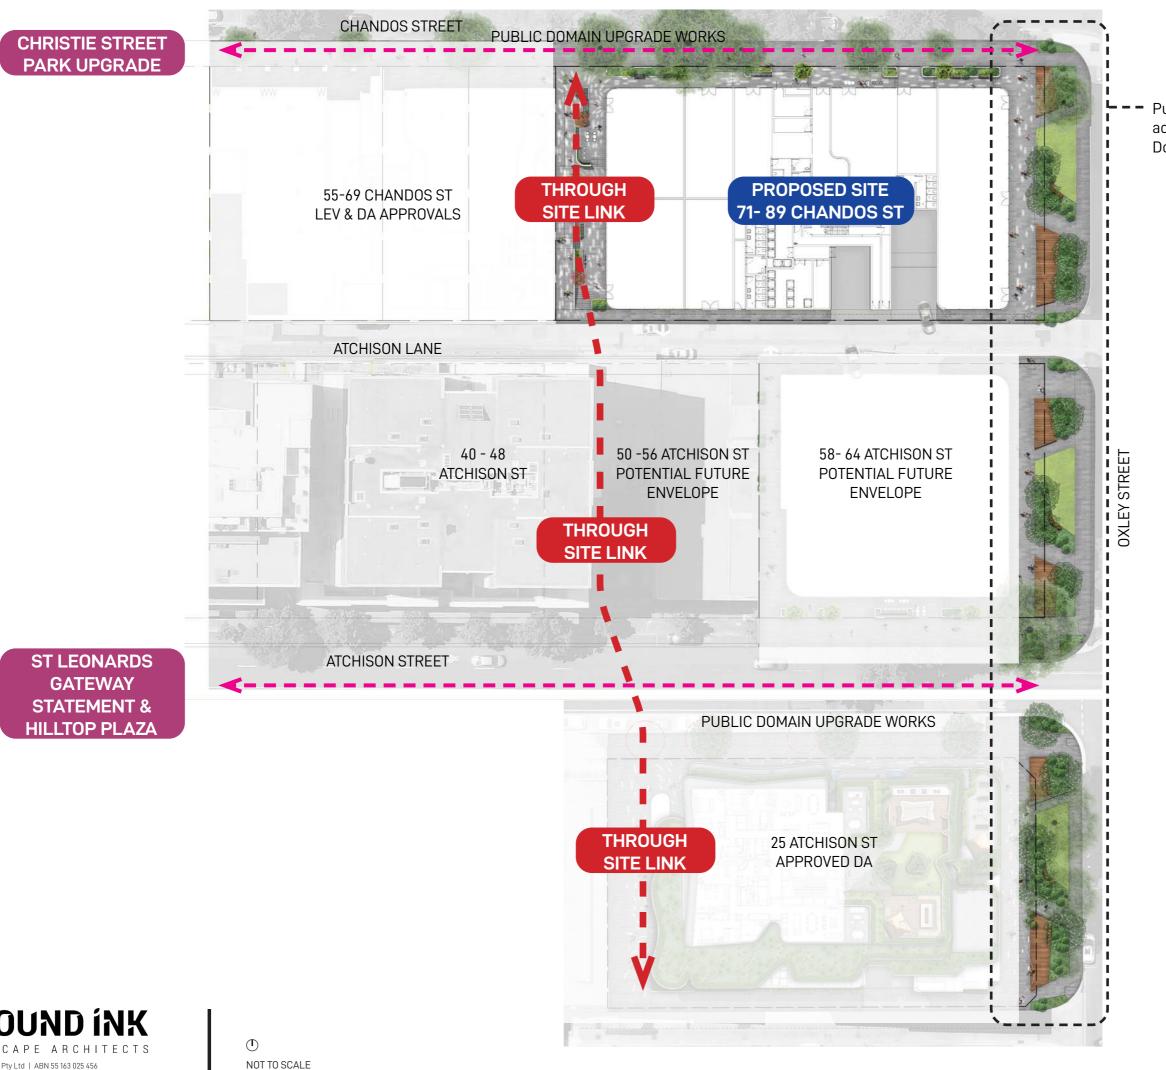

 Public Domain Upgrade Works in accordance with Councils' Public Domain Manual & Design Codes

SITE PLAN

- 1. Existing street trees to be retained and protected
- 2. Through Site Link provide connection, seating and landscape opportunities along buildings
- 3. Seating and planting upgrade along footpath
- 4. Public Domain Upgrade Works in accordance with Councils' Public Domain Manual & Design Codes
- Feature light strips
- 6. Proposed bike parking
- 7. Proposed tree providing amenity