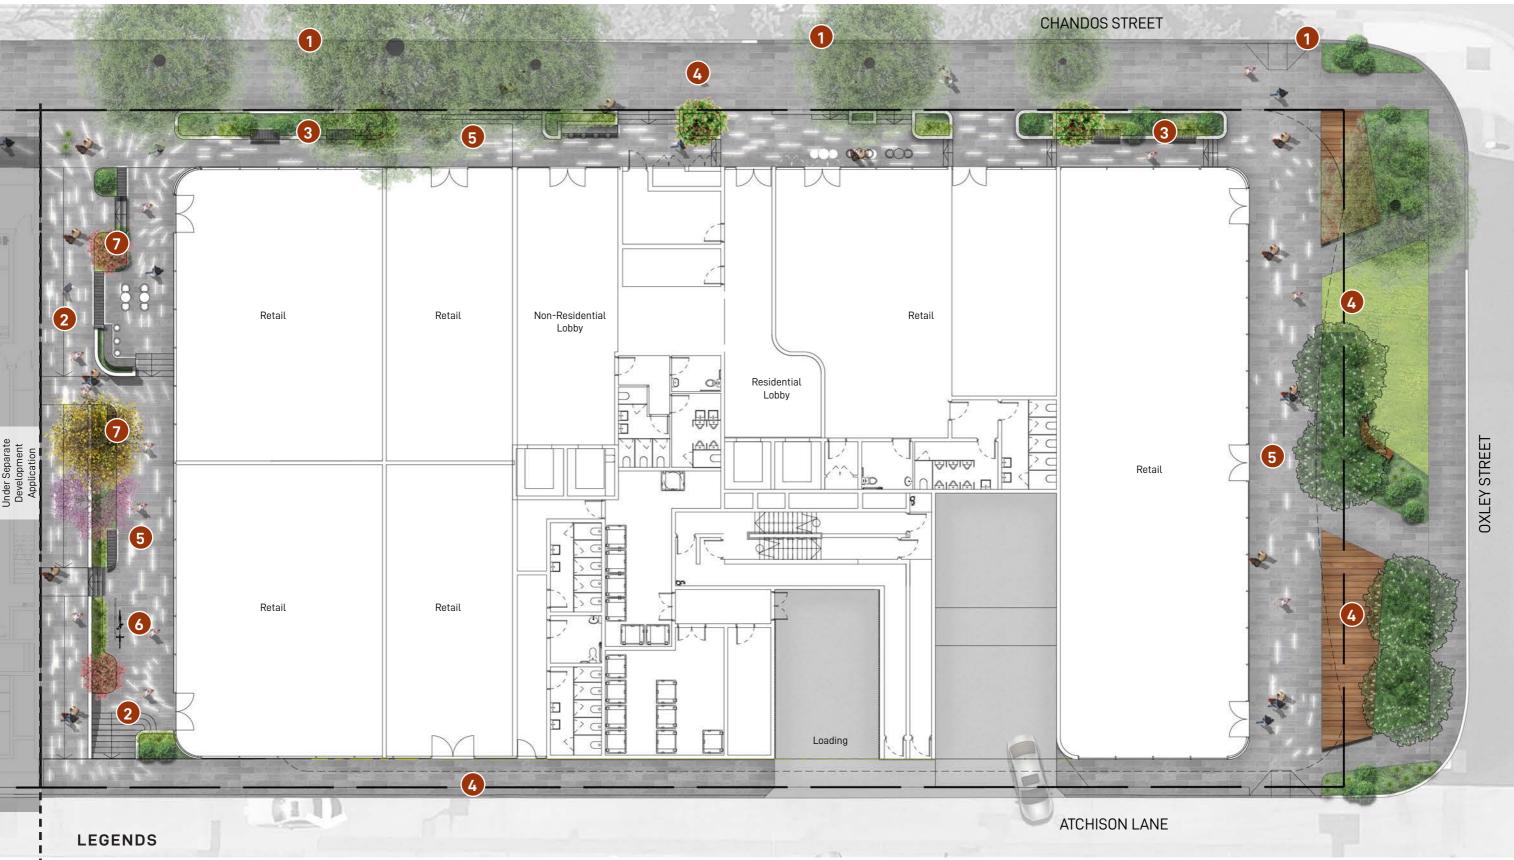

 Public Domain Upgrade Works in accordance with Councils' Public Domain Manual & Design Codes

SITE PLAN

- 1. Existing street trees to be retained and protected
- 2. Through Site Link provide connection, seating and landscape opportunities along buildings
- 3. Seating and planting upgrade along footpath
- 4. Public Domain Upgrade Works in accordance with Councils' Public Domain Manual & Design Codes
- Feature light strips
- 6. Proposed bike parking
- 7. Proposed tree providing amenity

1:200 / A3 0 1 2 3 4 5m | | | | | GROUND FLOOR LANDSCAPE PLAN