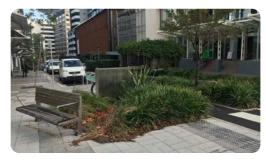

## SITE CONTEXT

Streetscape

Existing trees

Junction

Public domain

Seating

Paving